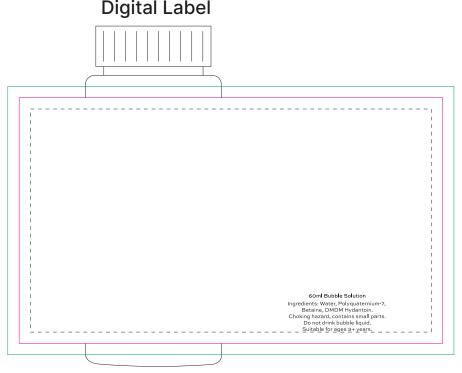

## JOB NO. XXXXXX H121 - Miracle Bubbles

| Product Colour/s (Please specify product colour/s here) | Product Size<br>36mm W x 90mm H                                                | Actual Print Size (Please specify actual print size here) |
|---------------------------------------------------------|--------------------------------------------------------------------------------|-----------------------------------------------------------|
| Print colour/s (Please specify print colour/s here)     | Print Method  ☐ Digital Label: 112mm W x 65 mm H ☐ Pad Print: 50mm W x 12 mm H |                                                           |
| Distribution of                                         |                                                                                | Dod Drint                                                 |

- --- Print Area (Please keep important elements within this area)
  - Cut Line (This is where your artwork will be trimmed off)
  - Bleed area (Artwork that reaches in this area will be trimmed off)

NOTE: Mandatory ingredients will be printed

## ARTWORK (100% approx.)

NEW/REPEAT ORDER/REDO/BACK ORDER