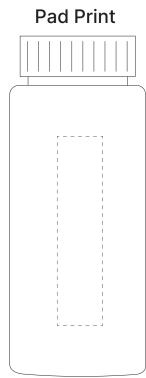

## JOB NO. XXXXXX H121 - Miracle Bubbles

| Product Colour/s (Please specify product colour/s here) | Product Size<br>36mm W x 90mm H                                                | Actual Print Size (Please specify actual print size here) |
|---------------------------------------------------------|--------------------------------------------------------------------------------|-----------------------------------------------------------|
| Print colour/s (Please specify print colour/s here)     | Print Method  ☐ Digital Label: 112mm W x 65 mm H ☐ Pad Print: 50mm W x 12 mm H |                                                           |
| Distribution of                                         |                                                                                | Dod Drint                                                 |

- --- Print Area (Please keep important elements within this area)
  - Cut Line (This is where your artwork will be trimmed off)
  - Bleed area (Artwork that reaches in this area will be trimmed off)

NOTE: Mandatory ingredients will be printed

## ARTWORK (100% approx.)

NEW/REPEAT ORDER/REDO/BACK ORDER